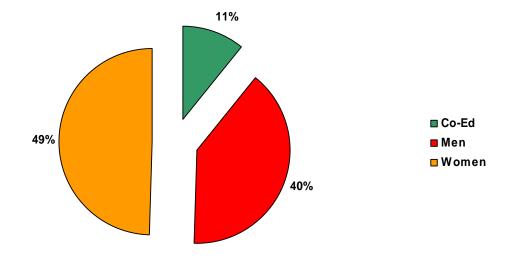

#### Fall 2004 Students Living On-Campus By Dormitory Gender

| Dormitories |       |            |
|-------------|-------|------------|
| By Gender   | Tally | Percentage |
| Co-Ed       | 123   | 11%        |
| Men         | 449   | 40%        |
| Women       | 562   | 49%        |
| Total       | 1,134 | 100%       |