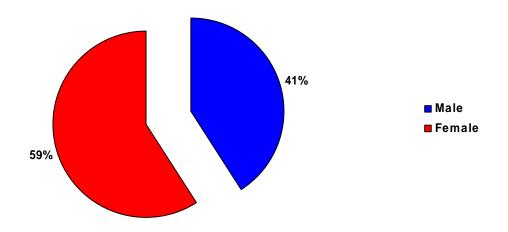

### Fall 2003 Students Living On-Campus By Gender

| Gender | Tally | Percentage |
|--------|-------|------------|
| Male   | 462   | 41%        |
| Female | 672   | 59%        |
| Total  | 1,134 | 100%       |