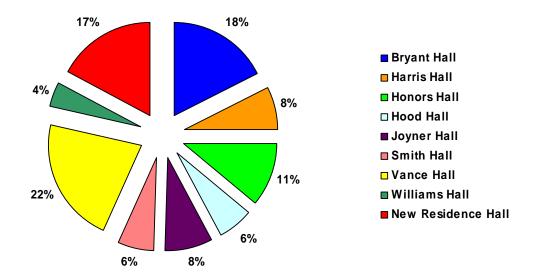

# **Fayetteville State University Fayetteville, North Carolina**

| Residence Hall     | Male | Female | Total |
|--------------------|------|--------|-------|
| Bryant Hall        | 199  | 0      | 199   |
| Harris Hall        | 0    | 86     | 86    |
| Honors Hall        | 13   | 110    | 123   |
| Hood Hall          | 0    | 71     | 71    |
| Joyner Hall        | 0    | 95     | 95    |
| Smith Hall         | 0    | 68     | 68    |
| Vance Hall         | 250  | 0      | 250   |
| Williams Hall      | 0    | 47     | 47    |
| New Residence Hall | 0    | 195    | 195   |
| Total              | 462  | 672    | 1,134 |